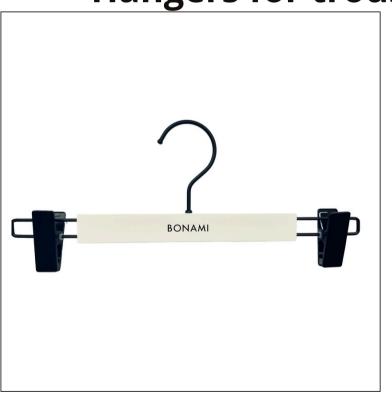

#### **CODE 062**

Breadth: 42 cm Thickness: 6 cm Final thin: 2,5 cm

Any RAL or Pantone colour is possible, fully customisable.

Colour of bar and clips can be chosen

**Hangers for trousers** 

The clips are provided to avoid damaging your clothing.

#### **CODE 054**

Breadth: 35 cm Thickness: 1,3 cm