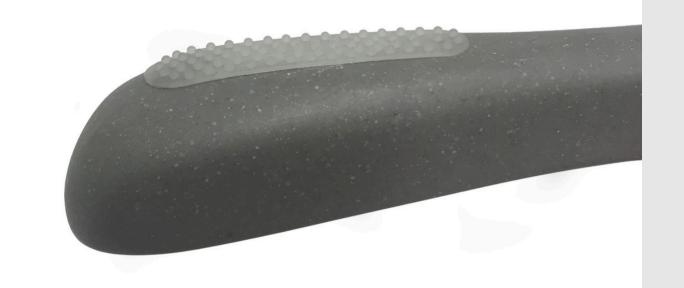

### ONLY ADVANTAGES

- UNBREAKABLE (IN CONTRAST TO PLASTIC HANGERS)
- LIGHTWEIGHT
- 100% RECYCLABLE
- MADE OF RECYCLABLE MATERIAL
- CUSTOM MADE OPTIONS
- ALL COLOURS ARE POSSIBLE
- NO WASTE ANYMORE
- MADE OF 100% BONPLAST (NO MIX)
- IN CONTRAST TO WOODEN HANGERS, WE PRESERVE OUR TREES
- POSSIBILITY TO HAVE MUCH THICKER HANGERS WHICH ENSURES A NICE PRESENTATION OF THE CLOTHES