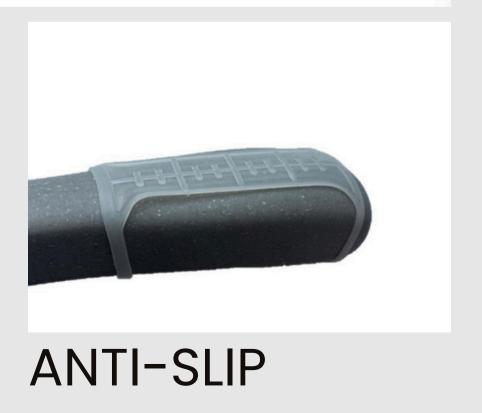

### ONLY ADVANTAGES

- UNBREAKABLE (IN CONTRAST TO PLASTIC HANGERS)
- LIGHTWEIGHT
- 100% RECYCLABLE
- MADE OF RECYCLABLE MATERIAL
- CUSTOM MADE OPTIONS
- ALL COLOURS ARE POSSIBLE
- NO WASTE ANYMORE
- MADE OF 100% BONPLAST (NO MIX)
- IN CONTRAST TO WOODEN HANGERS, WE PRESERVE OUR TREES
- POSSIBILITY TO HAVE MUCH THICKER HANGERS WHICH ENSURES A NICE PRESENTATION OF THE CLOTHES