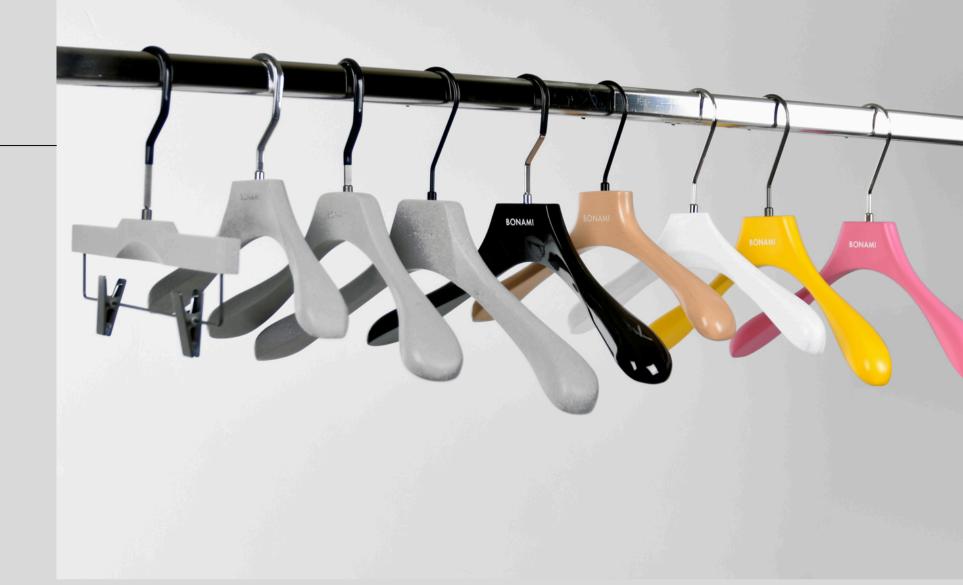

www.bonami.be/hangers

Any RAL or Pantone colour is possible, fully customisable.

**CODE 001** 

Breadth: 45 cm Thickness: 2,4 cm Final thin: 1,5 cm

**CODE 002** 

Breadth: 39 cm Thickness: 2 cm Final thin: 1,5 cm

#### CODE X01

Breadth: 39 cm Thickness: 4,2 cm Final thin: 2 cm

Any RAL or Pantone colour is possible, fully customisable.

**CODE 063** 

Breadth: 38,5 cm Thickness: 5 cm Final thin: 2 cm

**CODE 015** 

Breadth: 39 cm Thickness: 3,3 cm Final thin: 2 cm

**CODE 058** 

Breadth: 37cm Thickness: 4,5 cm Final thin: 2 cm

**CODE 020** 

Breadth: 37,5 cm Thickness: 4,5 cm Final thin: 2,2cm

Any RAL or Pantone colour is possible, fully customisable.

**CODE 018** 

Breadth: 38,5 cm Thickness: 4,5 cm Final thin: 1,7 cm

#### **CODE 017**

Breadth: 38 cm Thickness: 4,5 cm Final thin: 2,2cm

**CODE S01-S02** 

Length: 23,5 - 16 cm: 4,5 cm

Width: 16 - 10 cm

Magnet present to open

Any RAL or Pantone colour is possible, fully customisable.