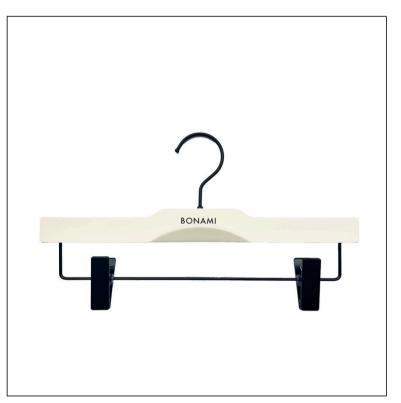

#### **CODE 056**

Breadth: 37 cm Thickness: 1,5 cm

#### **CODE 057**

Breadth: 37 cm Thickness: 1,5 cm

Any RAL or Pantone colour is possible, fully customisable.

Colour of bar and clips can be chosen