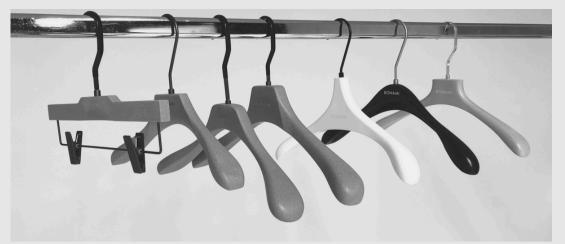

### THE BEST SUSTAINABLE AND UNBREAKABLE HANGER

#### What?

We developed a fully sustainable, high quality, custom-made hanger made of Bonplast offering companies exactly what they need to complement their brand while serving the environment at the same time. This hanger will last a lifetime because it is unbreakable and in addition it is made of recycled material that is 100% recyclable.

#### Why?

Billions of hangers are only used once, they break far too quickly and break down. In the long term, it is more sustainable to invest in a hanger that never breaks. In this way it is a win-win for everyone. Better for the environment (no waste anymore) and cheaper for your company, because you only have to buy hangers once.