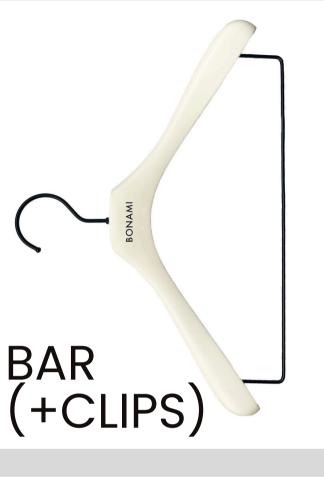

#### **CODE 062**

Breadth: 42 cm Thickness: 6 cm Final thin: 2,5 cm

Any RAL or Pantone colour is possible, fully customisable.

Colour of bar and clips can be chosen

**Hangers for trousers** 

The clips are provided to avoid damaging your clothing.