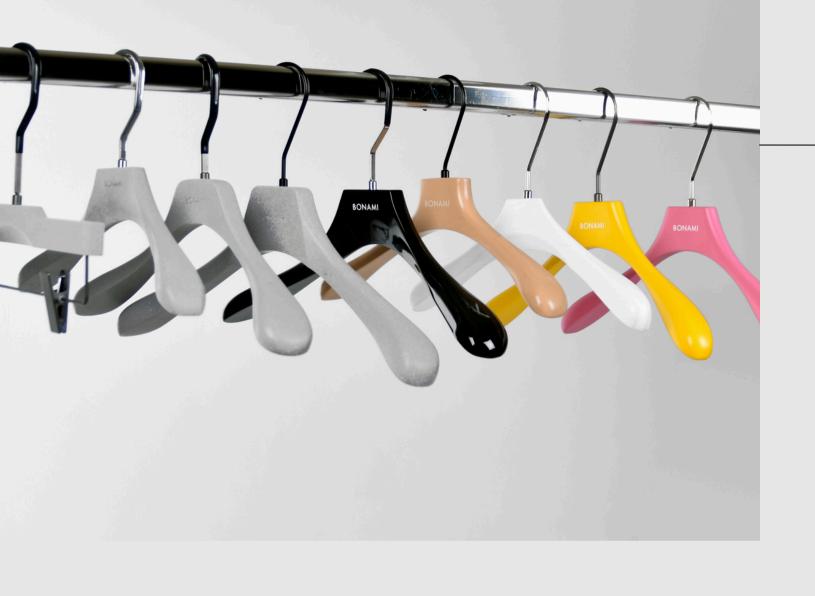

www.bonami.be/hangers

Any RAL or Pantone colour is possible, fully customisable.

**CODE 001** 

Breadth: 45 cm Thickness: 2,4 cm Final thin: 1,5 cm

**CODE 002** 

Breadth: 39 cm Thickness: 2 cm Final thin: 1,5 cm

#### CODE X01

Breadth: 39 cm Thickness: 4,2 cm Final thin: 2 cm

Any RAL or Pantone colour is possible, fully customisable.

**CODE 063** 

Breadth: 38,5 cm Thickness: 5 cm Final thin: 2 cm

**CODE 015** 

Breadth: 39 cm Thickness: 3,3 cm Final thin: 2 cm

**CODE 058** 

Breadth: 37cm Thickness: 4,5 cm Final thin: 2 cm

**CODE 020** 

Breadth: 37,5 cm Thickness: 4,5 cm Final thin: 2,2cm

Any RAL or Pantone colour is possible, fully customisable.

**CODE 018** 

Breadth: 38,5 cm Thickness: 4,5 cm Final thin: 1,7 cm

#### **CODE 017**

Breadth: 38 cm Thickness: 4,5 cm Final thin: 2,2cm

**CODE S01-S02** 

Length: 23,5 - 16 cm: 4,5 cm

Width: 16 - 10 cm

Magnet present to open

Any RAL or Pantone colour is possible, fully customisable.