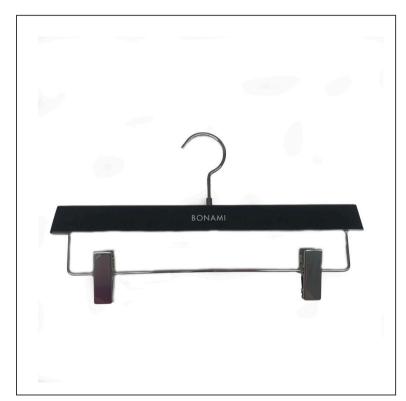

#### **CODE 062**

Breadth: 42 cm Thickness: 6 cm Final thin: 2,5 cm

Any RAL or Pantone colour is possible, fully customisable.

Colour of bar and clips can be chosen

**Hangers for trousers** 

The clips are provided to avoid damaging your clothing.