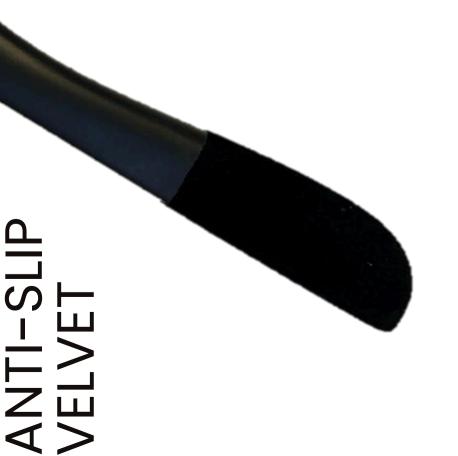

### ONLY ADVANTAGES

- UNBREAKABLE (IN CONTRAST TO PLASTIC HANGERS)
- LIGHTWEIGHT
- 100% RECYCLABLE
- MADE OF RECYCLABLE MATERIAL
- CUSTOM MADE OPTIONS
- ALL COLOURS ARE POSSIBLE
- NO WASTE ANYMORE
- MADE OF 100% BONPLAST (NO MIX)
- IN CONTRAST TO WOODEN HANGERS, WE PRESERVE OUR TREES
- POSSIBILITY TO HAVE MUCH THICKER HANGERS WHICH ENSURES A NICE PRESENTATION OF THE CLOTHES