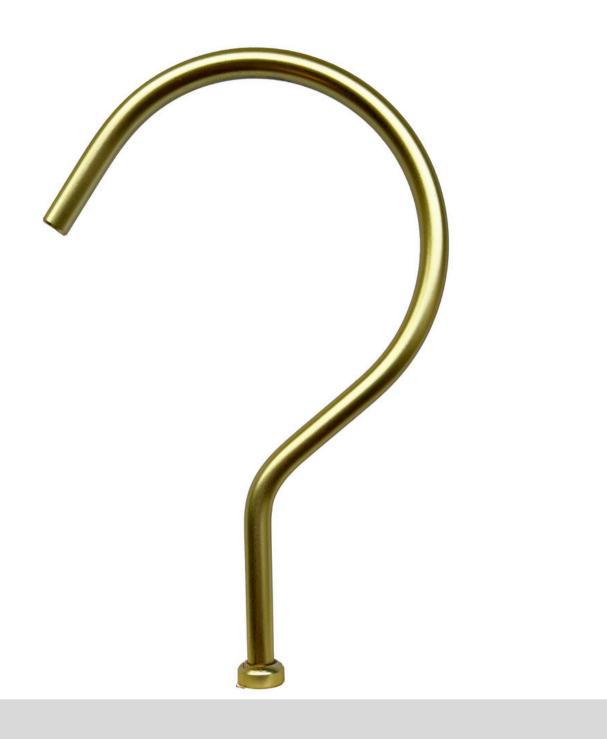

## HOOK

Hooks possible in different heights.

Colours: matt black, silver, matt grey, gold and mat gold.

Black Silver

Gold