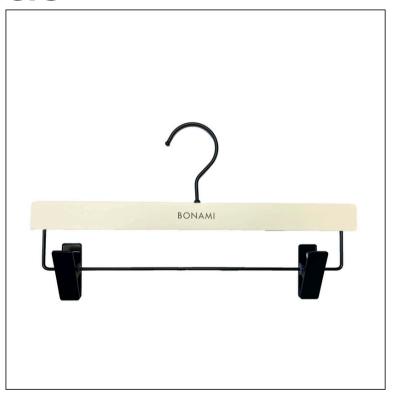

colour is possible, fully customisable.



**CODE 018** 

Breadth: 38,5 cm Thickness: 4,5 cm Final thin: 1,7 cm



#### **CODE 017**

Breadth: 38 cm Thickness: 4,5 cm Final thin: 2,2cm



**CODE S01-S02** 

Length: 23,5 - 16 cm: 4,5 cm

Width: 16 - 10 cm

Magnet present to open

Any RAL or Pantone colour is possible, fully customisable.

#### Large hangers - perfect for coats, jackets,...



**CODE 010** 

Breadth: 42 cm Thickness: 7 cm Final thin: 4,5 cm



**CODE 013** 

Breadth: 42 cm Thickness: 5,5 cm Final thin: 2 cm



**CODE 061** 

Breadth: 46 cm Thickness: 5,5 cm Final thin: 2,5 cm



#### **CODE 062**

Breadth: 42 cm Thickness: 6 cm Final thin: 2,5 cm

Any RAL or Pantone colour is possible, fully customisable.

Colour of bar and clips can be chosen

**Hangers for trousers** 











The clips are provided to avoid damaging your clothing.

#### **CODE 054**

Breadth: 35 cm Thickness: 1,3 cm

#### **CODE 055**

Breadth: 35,8 cm Thickness: 1,2 cm

#### **CODE 056**

Breadth: 37 cm Thickness: 1,5 cm

#### **CODE 057**

Breadth: 37 cm Thickness: 1,5 cm

Any RAL or Pantone colour is possible, fully customisable.

Colour of bar and clips can be chosen

#### **Hangers for kids**











CODE K01

Breadth: 27 cm Thickness: 1 cm

CODE K02

Breadth: 33,5 cm Thickness: 3,5 cm

#### CODE K03

Breadth: 34 cm Thickness: 2 cm

#### CODE K03

Breadth: 32 cm Thickness: 1,5 cm

#### CODE K04

Breadth: 31 cm Thickness: 3,5 cm



## HOOK

Hooks possible in different heights.

Colours: matt black, silver, matt grey, gold and mat gold.

Black Silver

Gold



## LOGO



SCULPTURE