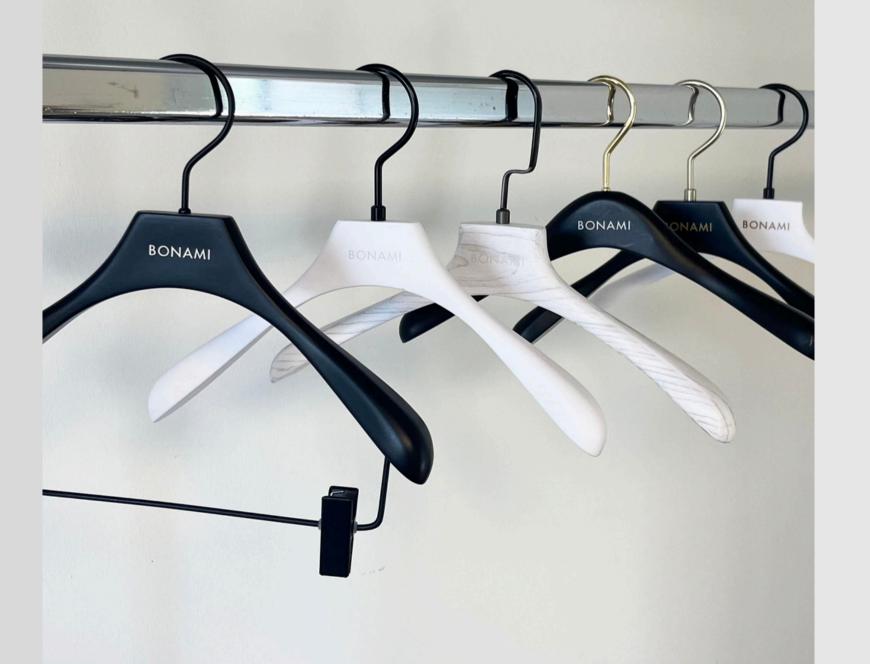

## HOOK

Hooks possible in different heights.

Colours: matt black, silver, matt grey, gold and mat gold.

Black Silver

Gold