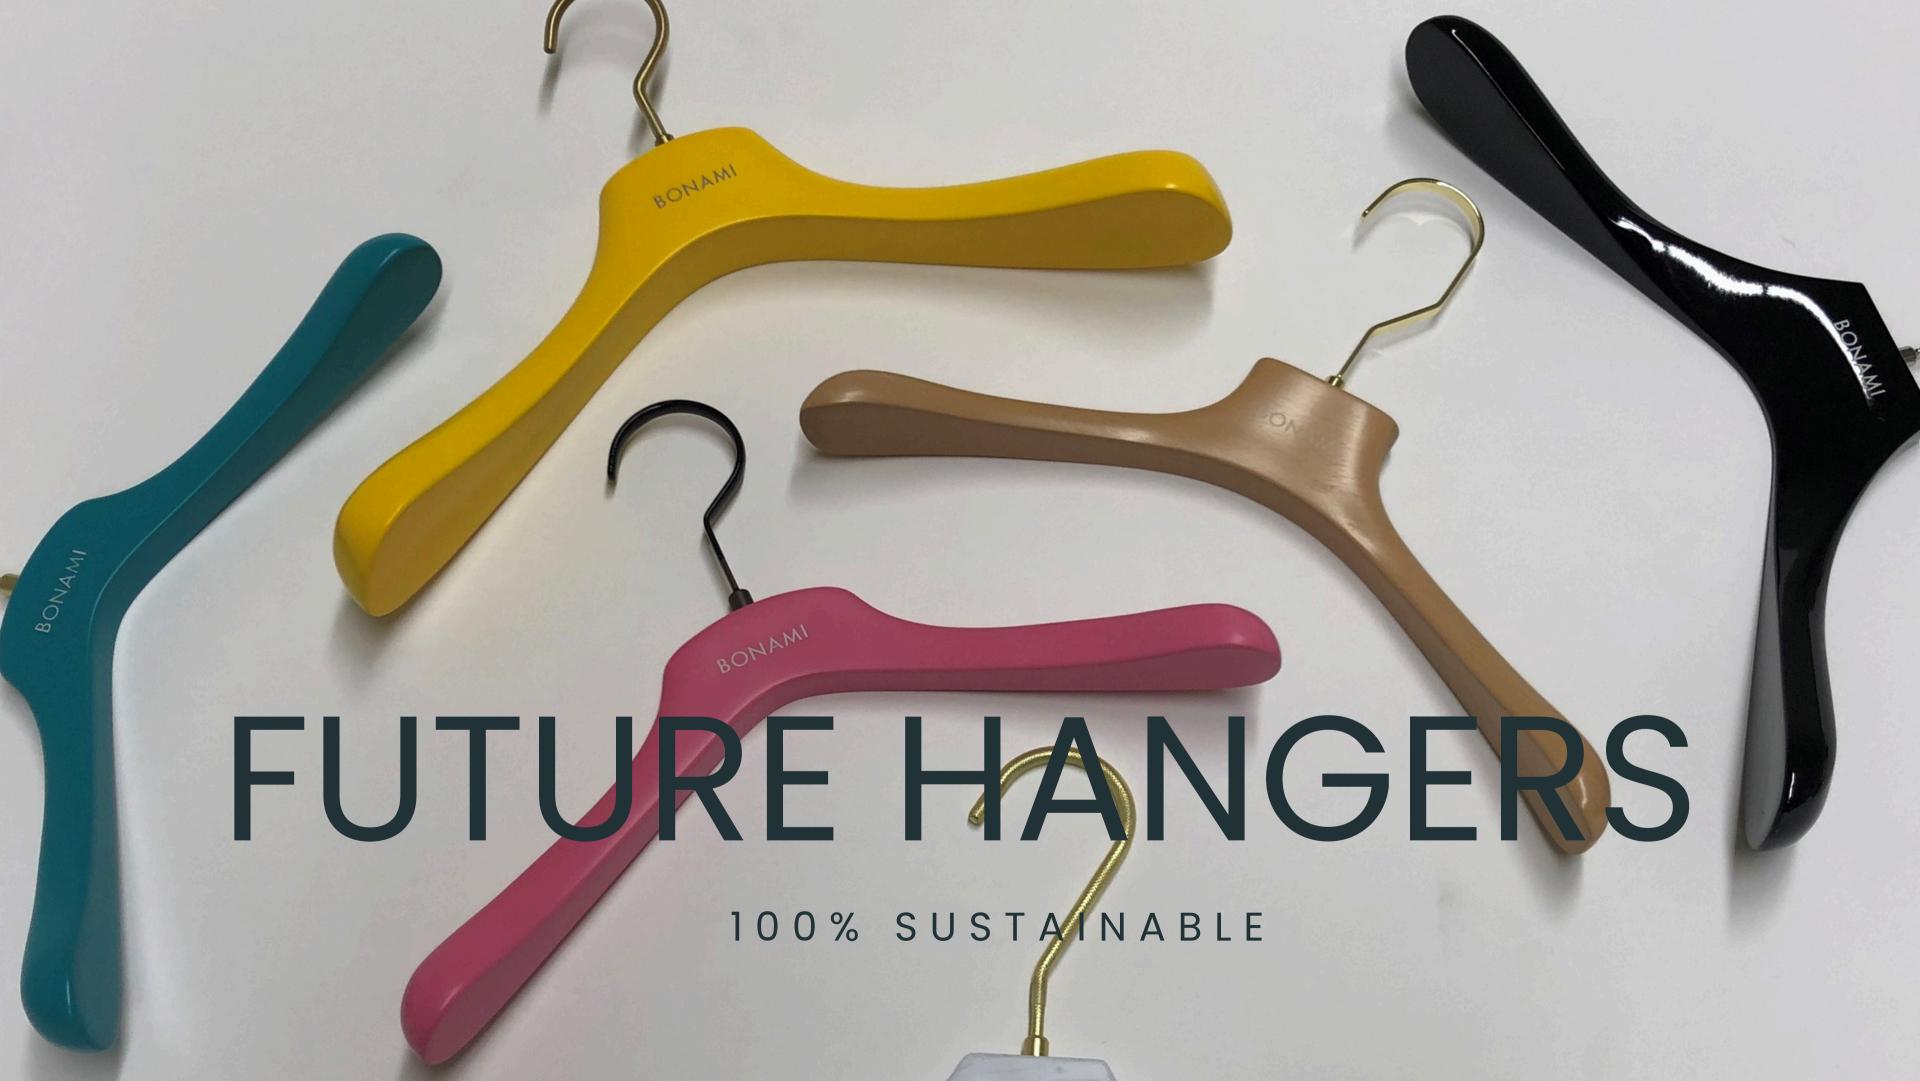

### THE BEST SUSTAINABLE AND UNBREAKABLE HANGER

#### What?

We developed a fully sustainable, high quality, custom-made hanger made of Bonplast offering companies exactly what they need to complement their brand while serving the environment at the same time. This hanger will last a lifetime because it is unbreakable and in addition it is made of recycled material that is 100% recyclable.

#### Why?

Billions of hangers are only used once, they break far too quickly and break down. In the long term, it is more sustainable to invest in a hanger that never breaks. In this way it is a win-win for everyone. Better for the environment (no waste anymore) and cheaper for your company, because you only have to buy hangers once.