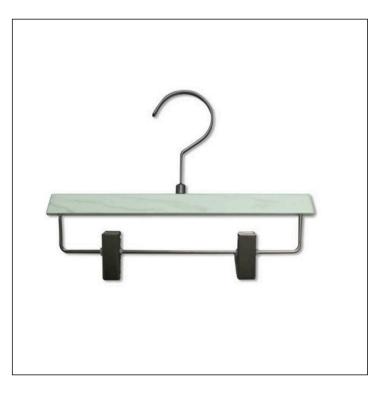

#### **CODE 062**

Breadth: 42 cm Thickness: 6 cm Final thin: 2,5 cm

Any RAL or Pantone colour is possible, fully customisable.

Colour of bar and clips can be chosen

**Hangers for trousers** 

The clips are provided to avoid damaging your clothing.